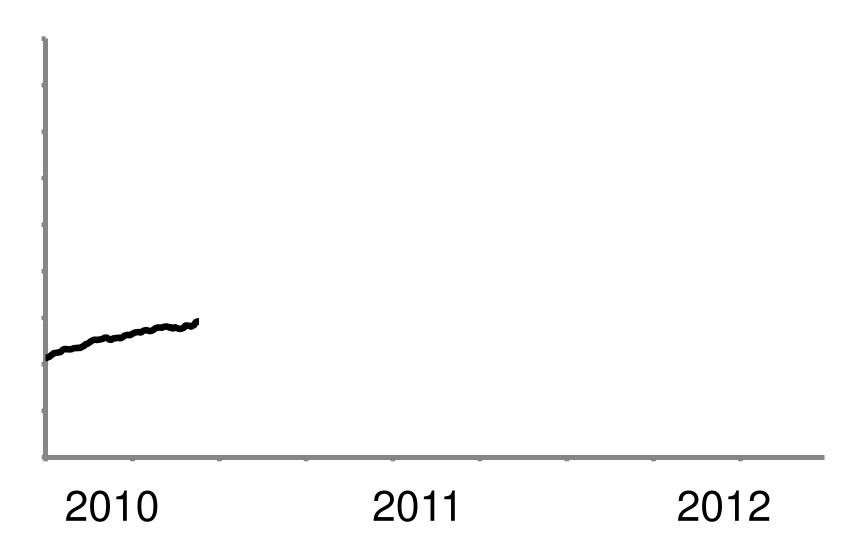

#### Results

- Significant further increase in US mobile conversion and revenue per visit
- Corresponding increases in EU and Canada